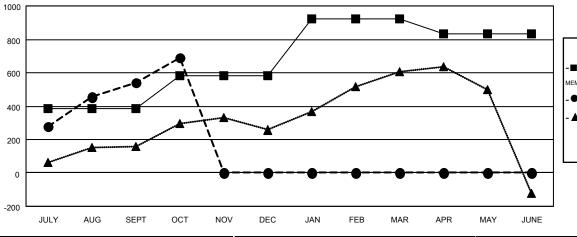

|   |                       |                    | Members                                |                    |                  |  |
|---|-----------------------|--------------------|----------------------------------------|--------------------|------------------|--|
| ╝ | RESULTS FOR 2016-2017 |                    |                                        |                    |                  |  |
|   | QUARTER               | NEW MEMBER<br>GOAL | CHARTER AND<br>NEW<br>MEMBERS<br>ADDED | DROPPED<br>MEMBERS | NET<br>GAIN/LOSS |  |
|   | JULY/AUG/SEPT         | 385                | 759                                    | 221                | 538              |  |
|   | OCT/NOV/DEC           | 198                | 222                                    | 71                 | 151              |  |
|   | JAN/FEB/MAR           | 340                | 0                                      | 0                  | 0                |  |
|   | APR/MAY/JUNE          | -90                | 0                                      | 0                  | 0                |  |

## GOALS AND ACTUAL MEMBERS CUMULATIVE

| -■- CURRENT YEAR GOALS FOR NEV | ٧ |
|--------------------------------|---|
| MEMBERS                        |   |

- CURRENT YEAR ACTUAL MEMBERS

- ▲ - LAST YEAR ACTUAL MEMBERS