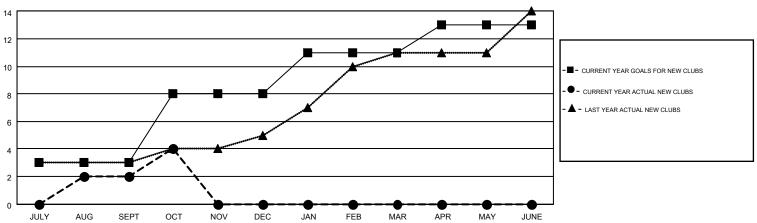

## GMT: DATUK NAGARATNAM

| Clubs                                       |                       |             |                  |                  |  |  |
|---------------------------------------------|-----------------------|-------------|------------------|------------------|--|--|
|                                             | RESULTS FOR 2016-2017 |             |                  |                  |  |  |
| QUARTER                                     | NEW CLUB<br>GOAL      | NEW CLUBS   | DROPPED<br>CLUBS | NET<br>GAIN/LOSS |  |  |
| JULY/AUG/SEPT<br>OCT/NOV/DEC<br>JAN/FEB/MAR | 3<br>5<br>3           | 2<br>2<br>0 | 1 0 0            | 1<br>2<br>0      |  |  |
| APR/MAY/JUNE                                | 2                     | 0           | 0                | 0                |  |  |

## GOALS AND ACTUAL NEW CLUBS CUMULATIVE